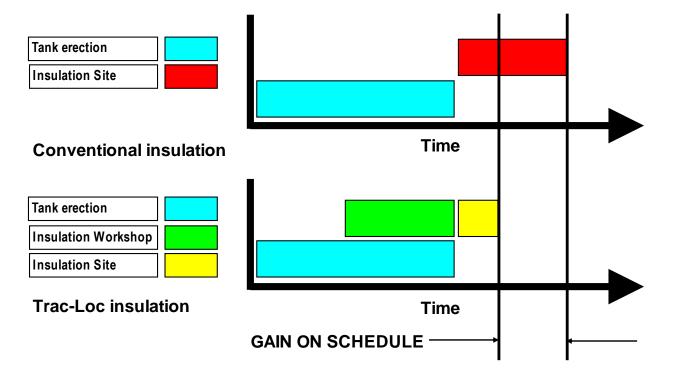

## **TRAC-LOC BENEFITS**

TIME USUALLY SPENT ON SITE AND RELATED TO CONSTRUCTION IS TRANSFERRED TO MANUFACTURING ACTIVITIES IN WORKSHOP CONTROLLED ENVIRONMENT.

No Scaffolding for Installation. Less Fabrication/Installation Crew. Minimized UIC. Maintenance Free. Cost Effective.

Way Beyond Just Thermal Insulation ....