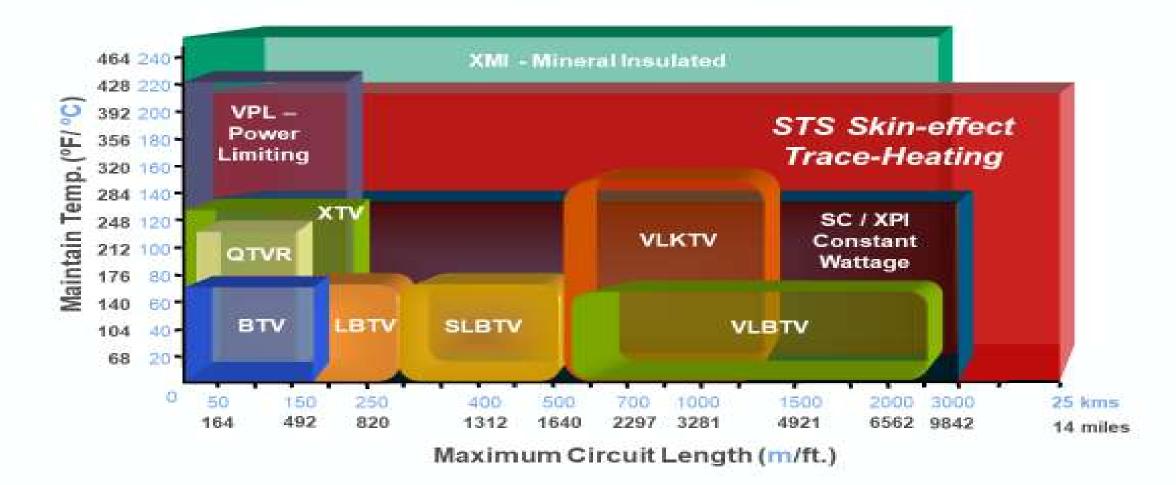

## Wide Range of Products for different Applications

STS allows for long circuit lengths and high maintain temperatures

3.8