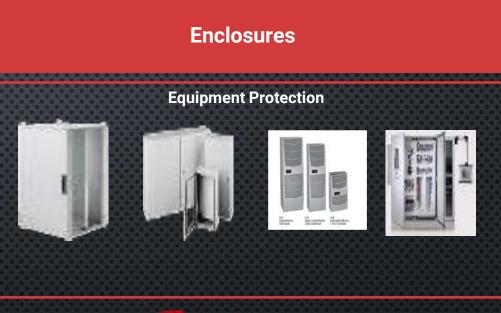

### **HOFFMAN ENCLSOURES AND JUNCTION BOXES**

GLOBAL MARKET LEADER OF IEC/ATEX ENCLOSURES

AND JUNCTION BOXES

- COMMERCIAL APPLICATIONS: ELDON BRAND.
- INDUSTRIAL APPLICATIONS: HOFFMAN BRAND.
- SINGLE AND DOUBLE DOOR.
- IP RATING VARIETY (IP-67/66/55 & 54).
- DIVERSITY IN MOC:

(STAINLESS STEEL/ MILD STEEL & POLYSTER)

• STANDARD COPPER EARTHING STUDS FOR DOOR AND BODY

Protection of your Equipment is our Responsibility