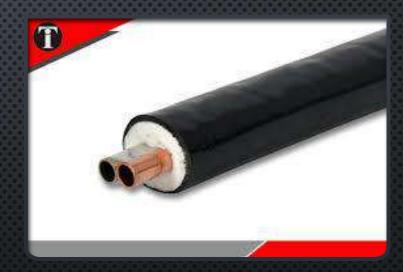

## **TECHWIN INTERNATIONAL**

- Advanced Tubing Solutions:
- PRE-INSULATED TUBES.
- ELECTRIC HEAT TRACED TUBES.
- STEAM TRACED TUBES.
- AVAILABLE IN DIFFERENT SIZES (1/4" TO <sup>3</sup>/<sub>4</sub>").
- Available in Different Materials (SS, CU and Special Alloys).

**Tubing Bundles Solutions for Different Applications** 

Ves

σ

Piston

Globe

Gate

Check

60