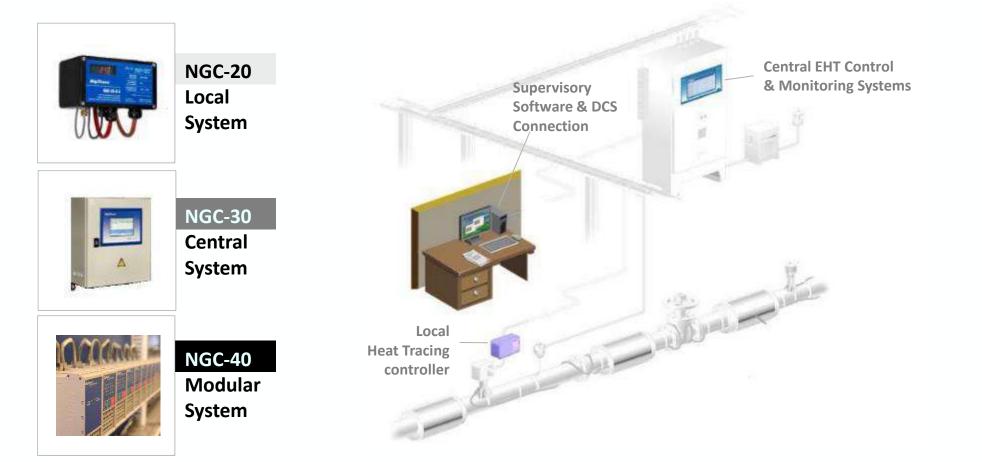

IC PLC – USA** 

**GLOBAL MARKET LEADER FOR ENGINEERED INDUSTRIAL SOLUTIONS** 

- RAYCHEM ELECTRICAL HEAT TRACING SYSTEMS.
- TRAC-LOC TANKS THERMAL INSULATION SYSTEM.
- TRACE-TEK LEAK DETECTION SYSTEMS.
- HOFFMAN ENCLOSURES

FLUID - O – MECH CONTROLS INC.

WIDE RANGE OF WORLD CLASS VALVES FOR DIFFERENT APPLICATIONS



TRACETEK

nvent

TRAC-LO

chem



## **RAYCHEM – ELECTRICAL HEAT TRACING SOLUTIONS**

Did you Know?







**50+ YEARS AGO** 









## **ELECTRICAL HEAT TRACING SYSTEMS**



Electrical Panelboards

Power Cabling



Thermal Insulation



**Complete Heat Management Solution (HMS)** 

## Wide Range of Products for different Applications



STS allows for long circuit lengths and high maintain temperatures

3.8

## Supported by Versatile Advanced Control & Monitoring systems





### **TRAC-LOC TANKS THERMAL INSULATION SYSTEM** TRAC-LOC®

THE CONCEPT IS BASED ON VERTICAL INSULATING PANELS PREFABRICATED IN WORKSHOP WHICH ARE ASSEMBLED ON SITE BY A SEAM SYSTEM.

- LONG LIFETIME (WITH <u>STABLE</u> INSULATION BEHAVIOUR OVER THE LIFETIME)
- HIGH ENERGY SAVINGS (WHEN APPLYING PIR INSULATION MATERIAL INSTEAD OF MINERAL WOOL) RESULTING IN SUBSTANTIAL YEARLY SAVINGS AND A REDUCTION OF THE CARBON FOOTPRINT
- UNDER INSULATION CORROSION (UIC) MINIMIZED •
- MAINTENANCE FREE







**Trac-Loc Concept and Objectives** 

Lower your carbon footprint

## **TRAC-LOC BENEFITS**

TIME USUALLY SPENT ON SITE AND RELATED TO CONSTRUCTION IS TRANSFERRED TO MANUFACTURING ACTIVITIES IN WORKSHOP CONTROLLED ENVIRONMENT.

No Scaffolding for Installation. Less Fabrication/Installation Crew.