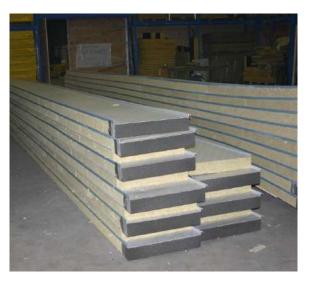

### **TRAC-LOC TANKS THERMAL INSULATION SYSTEM** TRAC-LOC®

THE CONCEPT IS BASED ON VERTICAL INSULATING PANELS PREFABRICATED IN WORKSHOP WHICH ARE ASSEMBLED ON SITE BY A SEAM SYSTEM.

- LONG LIFETIME (WITH <u>STABLE</u> INSULATION BEHAVIOUR OVER THE LIFETIME)
- HIGH ENERGY SAVINGS (WHEN APPLYING PIR INSULATION MATERIAL INSTEAD OF MINERAL WOOL) RESULTING IN SUBSTANTIAL YEARLY SAVINGS AND A REDUCTION OF THE CARBON FOOTPRINT
- UNDER INSULATION CORROSION (UIC) MINIMIZED •
- MAINTENANCE FREE

**Trac-Loc Concept and Objectives** 

Lower your carbon footprint